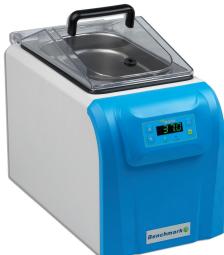

## Personal Water Bath, 4L MyBath™

- Compact, 4L bath; less than 8" wide
- Digital accuracy and convenience
- Quik-CAL<sup>™</sup> user calibration function
  Hinged lid provides a secure, covered environment; can be flipped open
- Iniged he provides a secure, covered environment; can to (to rear) or completely removed
  Includes: tube racks for 1.5/2.0ml, 15ml and 50ml tubes
  2 YEAR WARRANTY

|                        | M111455                                        |
|------------------------|------------------------------------------------|
| Capacity:              | 4L                                             |
| Range:                 | Ambient 5 to 100°C                             |
| Accuracy:              | ±0.2°C                                         |
| Increments:            | 0.1°C                                          |
| Uniformity:            | ±0.2°C                                         |
| Chamber (WxDxH):       | 5.3 x 9.4 x 5.5 in. / Stainless Steel          |
| Overall Dims. (WxDxH): | 7.7 x 13.9 x 9 in. / <b>H:</b> 12.2 in. w/ lid |
| Weight:                | 15 lbs.                                        |

Description 4L MyBath™ Cat. No.

M111455 Optional Test Tube Rack for 40 x .05ml Tubes M111456