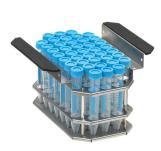

Description 4L MyBath™ Cat. No.

M111455 Optional Test Tube Rack for 40 x .05ml Tubes M111456